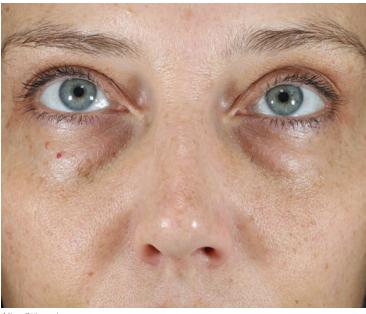

After 3 months

After 6 months

PRODUCT USED: Ultra A Skin Perfecting Serum Mild

SKIN CONCERN: Fine Lines & Wrinkles

RESULTS: Wrinkles and fine lines around the eyes appeared less visible. Notable improvements in skin's clarity and decrease of brown spots are evident. Texture of skin appears smoother.

PRODUCTS USED: Ultra A Skin Perfecting Serum Mild, Ultra A Skin Perfecting Serum and Ultra A Perfecting Intense Booster

SKIN CONCERN: Fine Lines & Wrinkles

#### RESULTS:

Wrinkles and fine lines around the eyes appeared less visible. Cheeks appear plumper and firmer. Notable improvements in skin's clarity and decrease in brown spots are evident. Results progressively improved over 6 months.