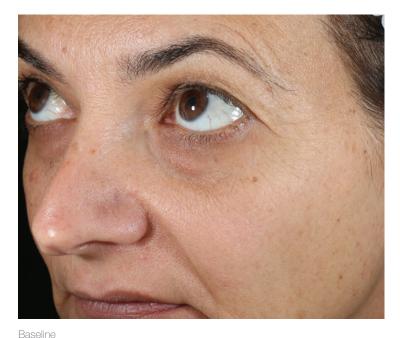

After 3 months

After 6 months

PRODUCT USED: Ultra A Skin Perfecting Serum Mild

SKIN CONCERN: Fine Lines & Wrinkles

RESULTS: Wrinkles and fine lines around the eyes appeared less visible. Notable improvements in skin's clarity and decrease of brown spots are evident. Texture of skin appears smoother.

PRODUCTS USED: Ultra A Skin Perfecting Serum Mild, Ultra A Skin Perfecting Serum and Ultra A Perfecting Intense Booster

SKIN CONCERN: Fine Lines & Wrinkles

#### RESULTS:

Wrinkles and fine lines around the eyes appeared less visible. Cheeks appear plumper and firmer. Notable improvements in skin's clarity and decrease in brown spots are evident. Results progressively improved over 6 months.