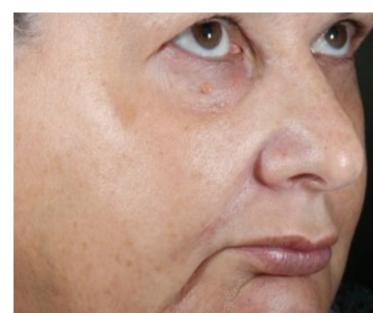

## COARSE TEXTURE, DULL SKIN TONE

The Even Skintone Smoothing range contains powerful ingredients (Hydroxy Acids and Niacinamide) to help exfoliate, clarify and refine the surface of the skin.

3 months

PRODUCT USED: Even Skin tone Smoothing Serum

SKIN CONCERN: Uneven Skin tone

RESULTS: Overall improvement of texture and tone all over the face

Baseline