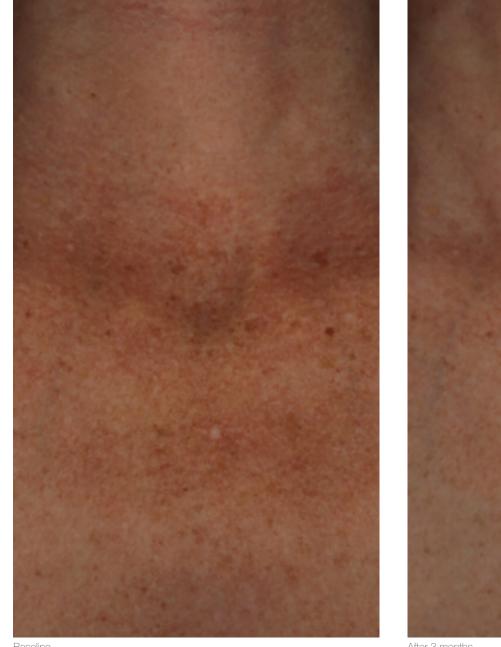

Baseline

After 1 months

PRODUCT USED: Ultra Retexturising Body Complex

SKIN CONCERN: Body dehydration, loss of firmness, dullness, fine lines and wrinkles

#### RESULTS:

The skin looks smoother, plumper, more clear and supple. Fine lines appear less evident. Skin looks notably brighter and more even.

PRODUCT USED: Ultra Retexturising Body Complex

SKIN CONCERN: Body dehydration, loss of firmness, dullness, fine lines and wrinkles

RESULTS: Decolletage area visibly appears more clear, supple and more even.

Baseline

After 3 months