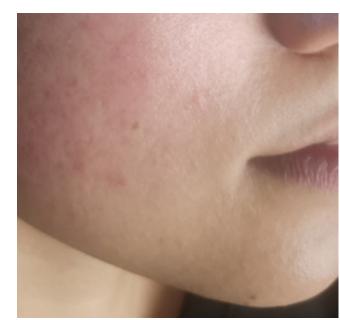

These images were taken immediately following the removal of the 10min customised peel and mask.

After 3 months

These images were taken immediately following the removal of the 10min customised peel and mask. Nothing is on the skin at the time the images were taken.