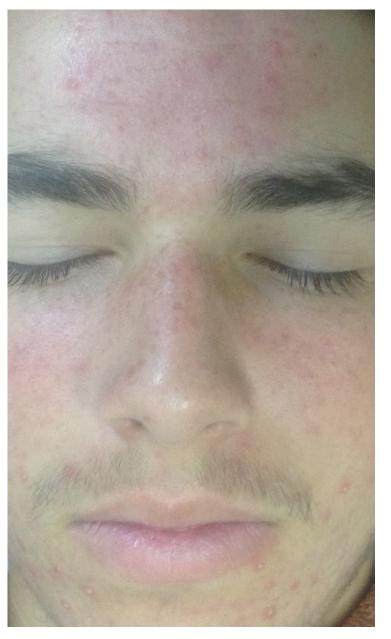

PRODUCTS USED: Ultra Balancing Gel Cleanser, Even Skin tone Smoothing Serum, Ultra Hydrating Lotion, Ultra A Skin Perfecting Serum and Ultra Clear Treatment Lotion.

TREATMENTS: Mandelic Peels and Ultra Sonophoresis

RESULTS: The photos show overall improvement in clarity and texture of the skin.

Baseline

After 2 months