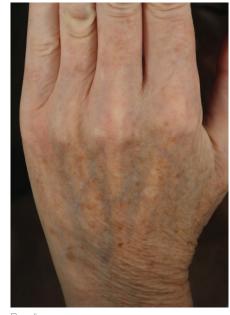

Baseline

After 2 months

PRODUCT USED:

SKIN CONCERN:

Refiner

pores

**RESULTS:** 

Ultra Smoothing Pore

Coarse texture & visible

The photos show overall

lustre restoring of the

complexion as well as