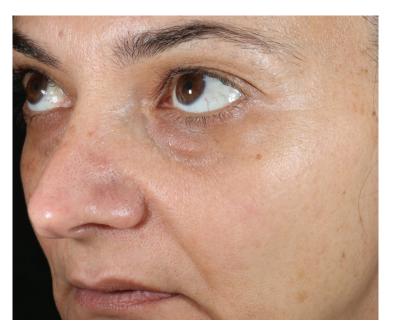

After 3 months

After 6 months

PRODUCT USED: Ultra A Skin Perfecting Serum Mild

SKIN CONCERN: Fine Lines & Wrinkles

RESULTS: Wrinkles and fine lines around the eyes appeared less visible. Notable improvements in skin's clarity and decrease of brown spots are evident. Texture of skin appears smoother.

PRODUCTS USED: Ultra A Skin Perfecting Serum Mild, Ultra A Skin Perfecting Serum and Ultra A Perfecting Intense Booster

SKIN CONCERN: Fine Lines & Wrinkles

#### RESULTS:

Wrinkles and fine lines around the eyes appeared less visible. Cheeks appear plumper and firmer. Notable improvements in skin's clarity and decrease in brown spots are evident. Results progressively improved over 6 months.