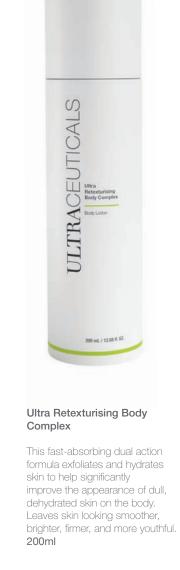

Baseline

After 1 months

PRODUCT USED: Ultra Retexturising Body Complex

SKIN CONCERN: Body dehydration, loss of firmness, dullness, fine lines and wrinkles

#### RESULTS:

The skin looks smoother, plumper, more clear and supple. Fine lines appear less evident. Skin looks notably brighter and more even.

PRODUCT USED: Ultra Retexturising Body Complex

SKIN CONCERN: Body dehydration, loss of firmness, dullness, fine lines and wrinkles