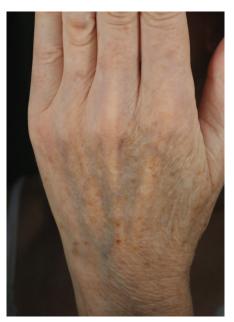

Baseline

After 2 months

PRODUCT USED:

SKIN CONCERN:

Refiner

pores

**RESULTS:** 

Ultra Smoothing Pore

Coarse texture & visible

The photos show overall

lustre restoring of the

complexion as well as