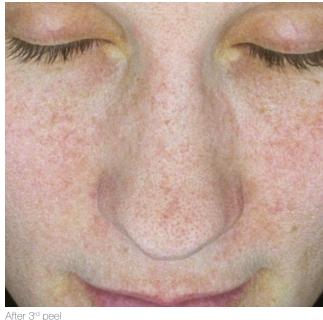

#### RESULTS: The skin looks more hydrated and overall lustre of the complexion is evident. Complexion is more even.

After 3<sup>rd</sup> peel

Baseline