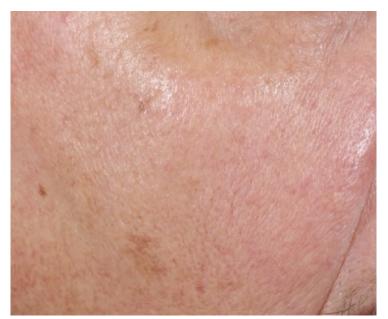

Baseline

After 2 months

PRODUCT USED:

SKIN CONCERN:

Refiner

pores

**RESULTS:** 

Ultra Smoothing Pore

Coarse texture & visible

The photos show overall

lustre restoring of the

complexion as well as