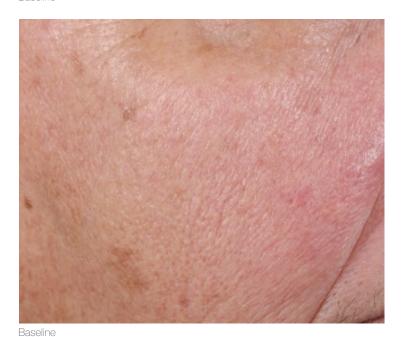

Baseline

After 2 months

PRODUCT USED:

SKIN CONCERN:

Refiner

pores

**RESULTS:** 

Ultra Smoothing Pore

Coarse texture & visible

The photos show overall

lustre restoring of the

complexion as well as