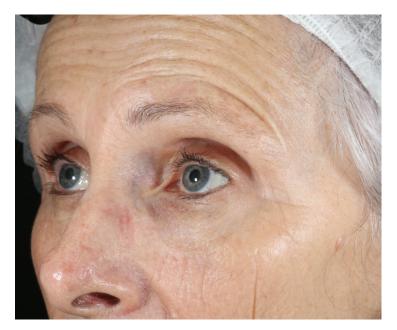

After 3 months

After 3 months

PRODUCT USED: Ultra Brightening Range (Cleanser, Serum and Moisturiser)

CEUTICALS

ULTRA

TREATMENTS: Ultra Brightening Accelerator Mask.

SKIN CONCERN: Uneven complexion and lack of radiance

RESULTS: The photos show overall brightening of the complexion as well as improving skin's radiance.

Baseline

PRODUCT USED: Ultra Brightening Moisturiser Cream

SKIN CONCERN: Uneven complexion and lack of radiance.