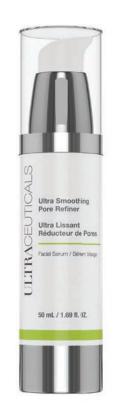

#### Ultra Smoothing Pore Refiner

Refines the appearance of visible pores, smooths skin's texture and improves overall skin luminosity and radiance. Featuring exfoliators AHAs, BHA with brightening agents Willow Bark extract and Niacinamide. **50ml** 