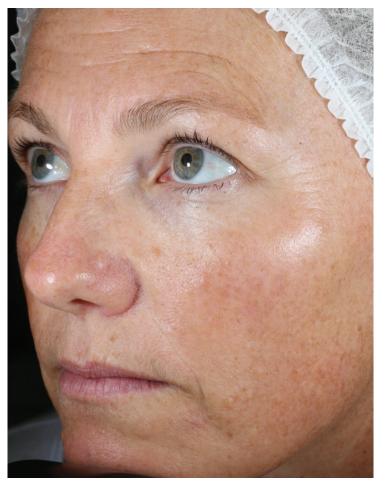

After 3 months

After 6 months

PRODUCT USED: Ultra A Skin Perfecting Serum Mild

SKIN CONCERN: Fine Lines & Wrinkles

RESULTS: Wrinkles and fine lines around the eyes appeared less visible. Notable improvements in skin's clarity and decrease of brown spots are evident. Texture of skin appears smoother.

PRODUCTS USED: Ultra A Skin Perfecting Serum Mild, Ultra A Skin Perfecting Serum and Ultra A Perfecting Intense Booster

SKIN CONCERN: Fine Lines & Wrinkles

#### RESULTS:

Wrinkles and fine lines around the eyes appeared less visible. Cheeks appear plumper and firmer. Notable improvements in skin's clarity and decrease in brown spots are evident. Results progressively improved over 6 months.