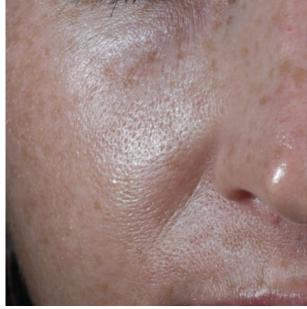

Baseline

After 2 months

PRODUCT USED:

SKIN CONCERN:

Refiner

pores

**RESULTS:** 

Ultra Smoothing Pore

Coarse texture & visible

The photos show overall

lustre restoring of the

complexion as well as