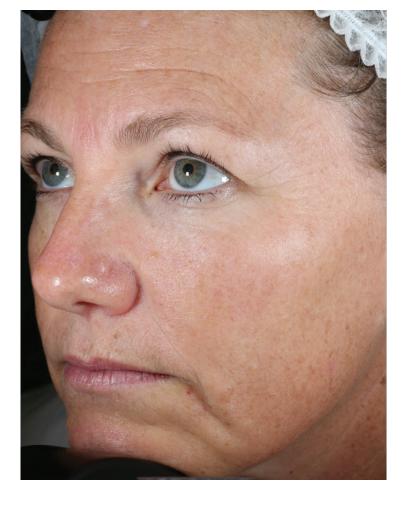

After 3 months

After 6 months

PRODUCT USED: Ultra A Skin Perfecting Serum Mild

SKIN CONCERN: Fine Lines & Wrinkles

RESULTS: Wrinkles and fine lines around the eyes appeared less visible. Notable improvements in skin's clarity and decrease of brown spots are evident. Texture of skin appears smoother.

PRODUCTS USED: Ultra A Skin Perfecting Serum Mild, Ultra A Skin Perfecting Serum and Ultra A Perfecting Intense Booster

SKIN CONCERN: Fine Lines & Wrinkles

#### RESULTS:

Wrinkles and fine lines around the eyes appeared less visible. Cheeks appear plumper and firmer. Notable improvements in skin's clarity and decrease in brown spots are evident. Results progressively improved over 6 months.