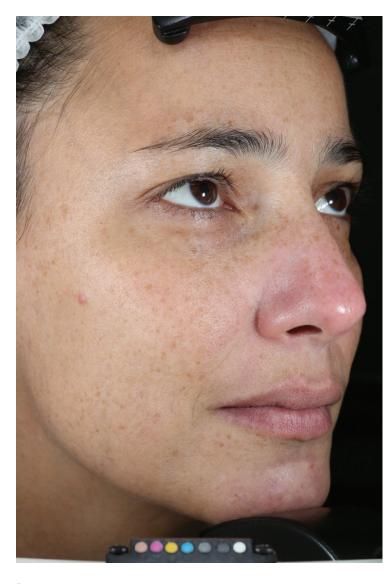

PRODUCT USED: Ultra C Firming Serum

SKIN CONCERN: Loss of firmness

RESULTS: Notable improvements in skin's clarity and tone. Skin appears more firm. Fine lines on the forehead area appear diminished. Fine lines under eye are less noticeable.

Baseline

After 3 months