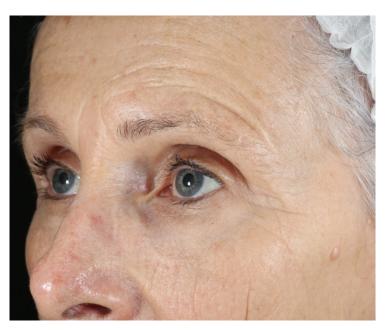

After 3 months

After 3 months

PRODUCT USED: Ultra Brightening Range (Cleanser, Serum and Moisturiser)

CEUTICALS

ULTRA

TREATMENTS: Ultra Brightening Accelerator Mask.

SKIN CONCERN: Uneven complexion and lack of radiance

RESULTS: The photos show overall brightening of the complexion as well as improving skin's radiance.

Baseline

PRODUCT USED: Ultra Brightening Moisturiser Cream

SKIN CONCERN: Uneven complexion and lack of radiance.