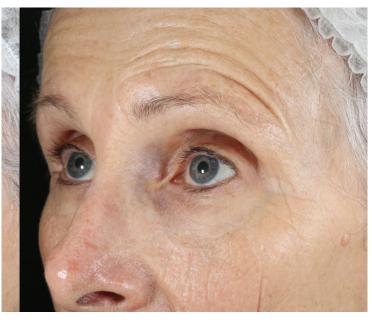

Baseline

After 1 month

\*Results may vary depending on individual skin conditions

After 2 months

After 3 months

PRODUCTS USED: Month 1: Ultra A Skin Perfecting Serum Mild, Month 2: Ultra A Skin Perfecting Serum & Month 3: Ultra A Perfecting Intense Booster on alternative nights.

SKIN CONCERN: Fine Lines & Wrinkles

#### RESULTS:

Visible reduction in appearance of wrinkles around the eye area and cheeks. Forehead appears smoother. Complexion is brighter and more hydrated. Results were progressively improving over the 3 months.