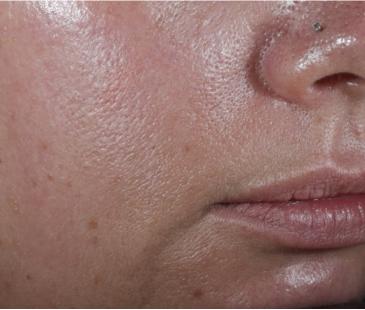

Baseline

After 2 months

PRODUCT USED:

SKIN CONCERN:

Refiner

pores

**RESULTS:** 

Ultra Smoothing Pore

Coarse texture & visible

The photos show overall

lustre restoring of the

complexion as well as