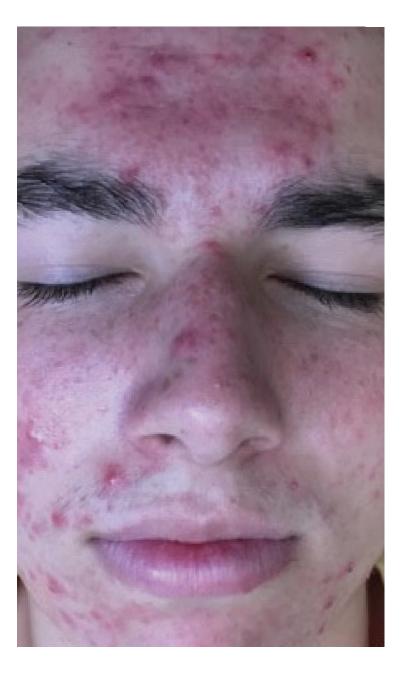

PRODUCTS USED: Ultra Balancing Gel Cleanser, Even Skin tone Smoothing Serum, Ultra Hydrating Lotion, Ultra A Skin Perfecting Serum and Ultra Clear Treatment Lotion.

TREATMENTS: Mandelic Peels and Ultra Sonophoresis

RESULTS: The photos show overall improvement in clarity and texture of the skin.

Baseline

After 2 months