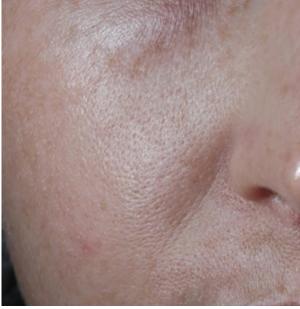

Baseline

After 2 months

PRODUCT USED:

SKIN CONCERN:

Refiner

pores

**RESULTS:** 

Ultra Smoothing Pore

Coarse texture & visible

The photos show overall

lustre restoring of the

complexion as well as