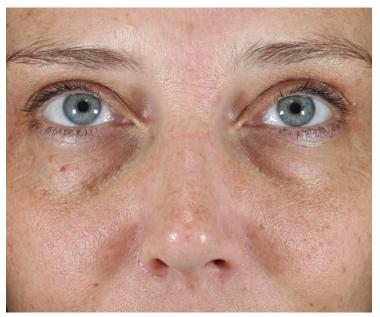

After 3 months

After 6 months

PRODUCT USED: Ultra A Skin Perfecting Serum Mild

SKIN CONCERN: Fine Lines & Wrinkles

RESULTS: Wrinkles and fine lines around the eyes appeared less visible. Notable improvements in skin's clarity and decrease of brown spots are evident. Texture of skin appears smoother.

PRODUCTS USED: Ultra A Skin Perfecting Serum Mild, Ultra A Skin Perfecting Serum and Ultra A Perfecting Intense Booster

SKIN CONCERN: Fine Lines & Wrinkles

#### RESULTS:

Wrinkles and fine lines around the eyes appeared less visible. Cheeks appear plumper and firmer. Notable improvements in skin's clarity and decrease in brown spots are evident. Results progressively improved over 6 months.