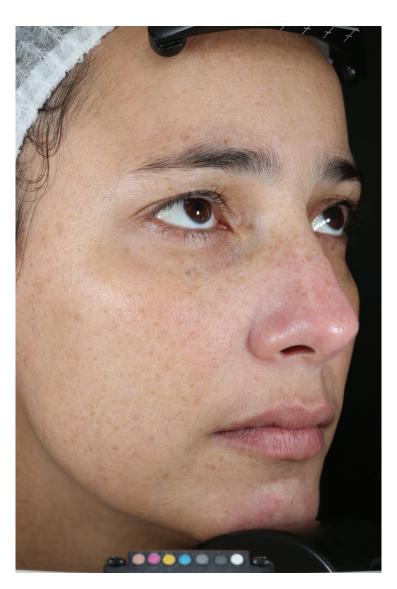

PRODUCT USED: Ultra C Firming Serum

SKIN CONCERN: Loss of firmness

RESULTS: Notable improvements in skin's clarity and tone. Skin appears more firm. Fine lines on the forehead area appear diminished. Fine lines under eye are less noticeable.

Baseline

After 3 months