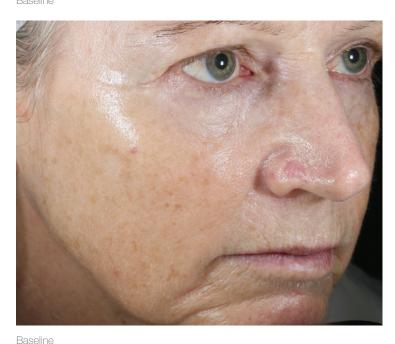

After 3 months

After 6 months

PRODUCT USED: Ultra A Skin Perfecting Serum Mild

SKIN CONCERN: Fine Lines & Wrinkles

RESULTS: Wrinkles and fine lines around the eyes appeared less visible. Notable improvements in skin's clarity and decrease of brown spots are evident. Texture of skin appears smoother.

PRODUCTS USED: Ultra A Skin Perfecting Serum Mild, Ultra A Skin Perfecting Serum and Ultra A Perfecting Intense Booster

SKIN CONCERN: Fine Lines & Wrinkles

#### RESULTS:

Wrinkles and fine lines around the eyes appeared less visible. Cheeks appear plumper and firmer. Notable improvements in skin's clarity and decrease in brown spots are evident. Results progressively improved over 6 months.