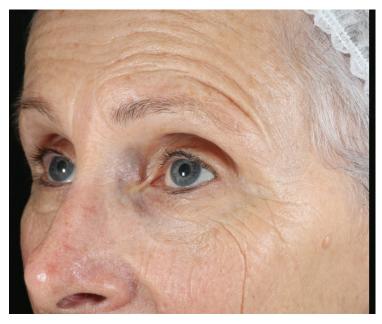

Baseline

After 1 month

\*Results may vary depending on individual skin conditions

After 2 months

After 3 months

PRODUCTS USED: Month 1: Ultra A Skin Perfecting Serum Mild, Month 2: Ultra A Skin Perfecting Serum & Month 3: Ultra A Perfecting Intense Booster on alternative nights.

SKIN CONCERN: Fine Lines & Wrinkles

#### RESULTS:

Visible reduction in appearance of wrinkles around the eye area and cheeks. Forehead appears smoother. Complexion is brighter and more hydrated. Results were progressively improving over the 3 months.