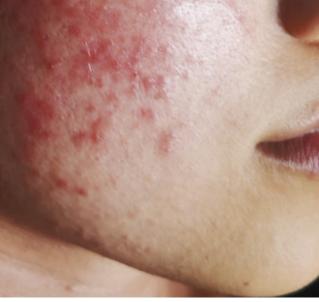

These images were taken immediately following the removal of the 10min customised peel and mask.

After 3 months

These images were taken immediately following the removal of the 10min customised peel and mask. Nothing is on the skin at the time the images were taken.