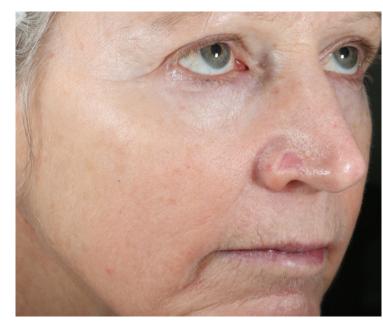

After 3 months

After 6 months

PRODUCT USED: Ultra A Skin Perfecting Serum Mild

SKIN CONCERN: Fine Lines & Wrinkles

RESULTS: Wrinkles and fine lines around the eyes appeared less visible. Notable improvements in skin's clarity and decrease of brown spots are evident. Texture of skin appears smoother.

PRODUCTS USED: Ultra A Skin Perfecting Serum Mild, Ultra A Skin Perfecting Serum and Ultra A Perfecting Intense Booster

SKIN CONCERN: Fine Lines & Wrinkles

#### RESULTS:

Wrinkles and fine lines around the eyes appeared less visible. Cheeks appear plumper and firmer. Notable improvements in skin's clarity and decrease in brown spots are evident. Results progressively improved over 6 months.